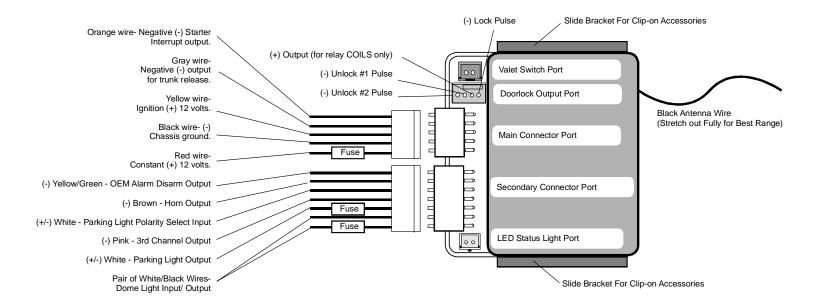

#### **Standard Features:**

**NEW!** Stylish Transmitters!

**NEW!** Programmable Features!

**NEW!** Auxillary Outputs! **NEW!** Domelight Supervision!

NEW!

Starter Interrupt!

The REC-12 is a fully-featured and easily expandible keyless entry system with lock, two unlocks (for driver's door priority), trunk and 3rd channel outputs. This unit has flashing parking light and dome light relays built-in, and remote panic feature. Included is Omega's standard 5 pin main harness, secondary flashing light and base doorlock output harnesses. The REC-12 also includes a Blue Status Indicator Light, and plug-in Valet Switch. 39 programmable options offer great flexibilty and customization. Not included with this model, but within its capabilities, is multi-car operation.